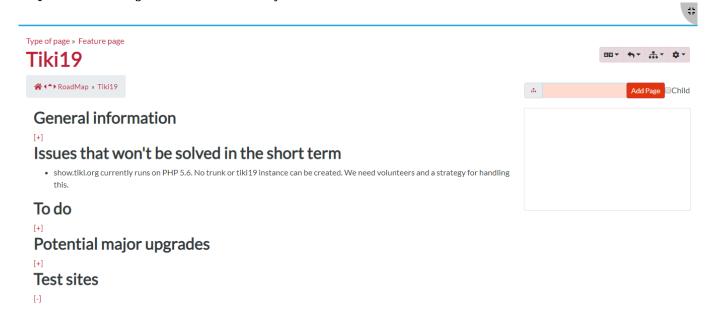

## Bugs & Wish list

FiveAlive-lite theme: in fullscreen mode there is a blue line which does not belong there | Tiki Wiki CMS

Groupware :: Development

FiveAlive-lite theme: in fullscreen mode there is a blue line which does not belong there

#### Status

Closed

# Subject

FiveAlive-lite theme: in fullscreen mode there is a blue line which does not belong there

#### Version

19.x

#### Category

- Dogfood on a \*.tiki.org site
- Regression
- Less than 30-minutes fix
- Easy for Newbie Dev

#### Feature

Theme: Look & feel, Styles, CSS, Theme Control Center

## Resolution status

New

## Submitted by

luciash d' being □

### Lastmod by

luciash d' being [], Gary Cunningham-Lee

## Rating

 $\star\star\star\star\star(0)$ 

## Description

See:

https://dev.tiki.org/Tiki19?fullscreen=y



## Solution

Fixed by commit r68277.

Priority

25

Demonstrate Bug (Tiki 19+)

Please demonstrate your bug on show2.tiki.org

Version: trunk ▼

Demonstrate Bug (older Tiki versions)

Ticket ID

6906

Created

Wednesday 07 November, 2018 14:09:40 GMT-0000

by luciash d' being □

LastModif

Thursday 08 November, 2018 05:10:32 GMT-0000

Comments

### Attachments

|         | filename                                | created                     | hits | comment | version | filetype |
|---------|-----------------------------------------|-----------------------------|------|---------|---------|----------|
| <u></u> | FiveAlive-lite fullscreen blue line.png | 07 Nov 18 14:10<br>GMT-0000 | 0    |         |         |          |

The original document is available at

https://dev.tiki.org/item 69