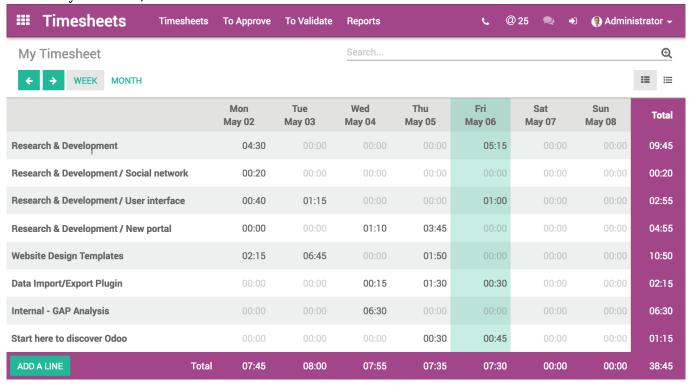

# Description

Trackers can be a configured for time tracking, and then permit flexible reporting. This is fine for freelancers reporting time. However, for full time employees, it's more convenient to have a weekly time entry interface, like this: