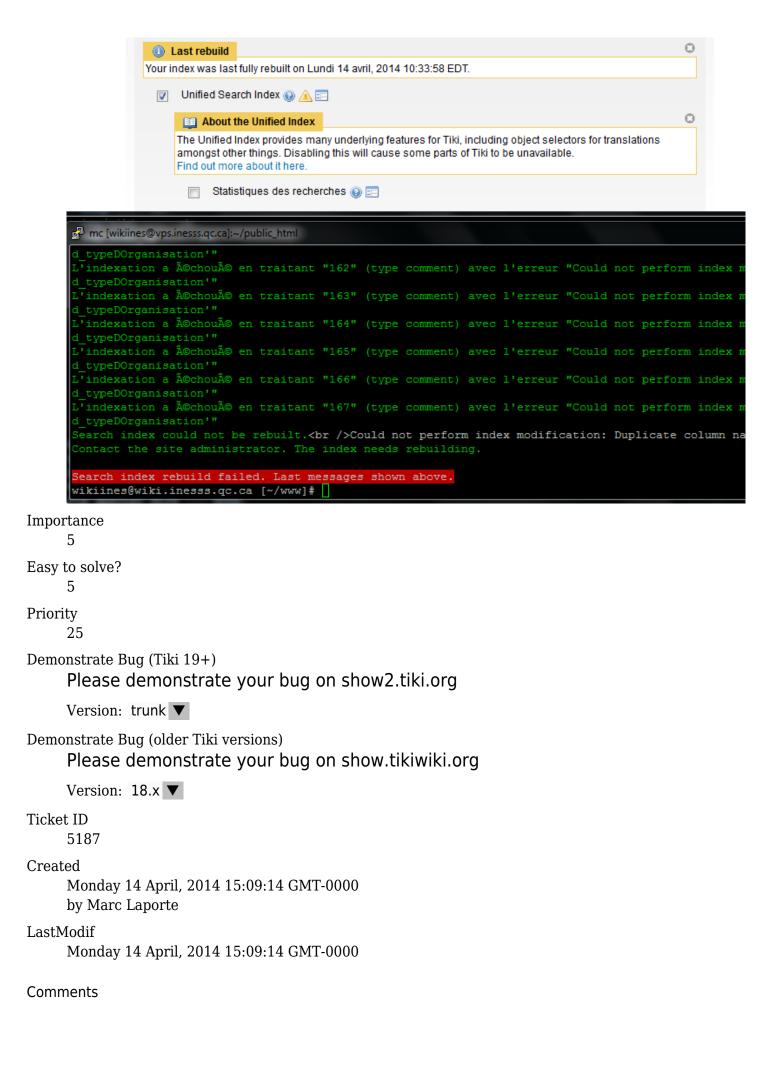

## Subject

False report: "Your index was last fully rebuilt on " is indicated even if "Search index rebuild failed. Last messages shown above."

Version

12.x

Category

- Error
- Consistency
- Conflict of two features (each works well independently)